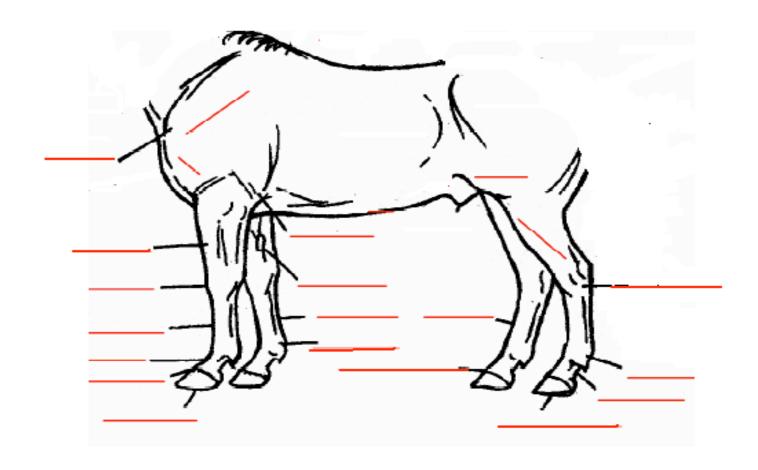

## Parts of the Leg

Date:\_\_\_\_

## Parts on **front legs** only

elbow forearm knee

## Parts on back legs only

stifle gaskin hock

## Horse Parts Word Bank

arm

back

barrel

belly

buttock

cannon bone (fore)

cannon bone (hind)

cheek

chest

chestnut

chin groove

coronary band (fore)

coronary band (hind)

crest

croup

dock

elbow

face

fetlock joint (fore)

fetlock joint (hind)

flank

forearm

forelock

gaskin

hindquarters

hock

hoof (fore)

hoof (hind)

jaw

knee

loin

mane

muzzle

pastern (fore)

pastern (hind)

point of buttock

point of shoulde

poll

sheath

shoulder

stifle

tendons

throffle

withers